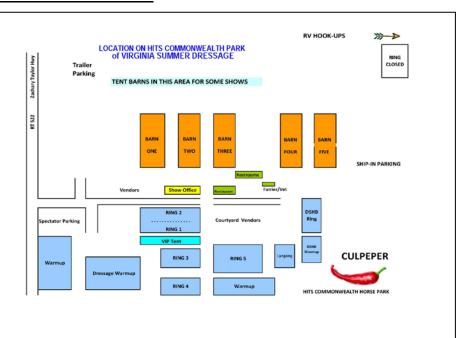

Note that this is an OUTDOOR competition. Only mobile vendors, including vendor supplied trailers or tents, can be accommodated at this event.

Several of our sponsors have exclusive vendor rights at this and other Rosinburg Events competitions. We cannot accept any tack/riding apparel shops or insurance companies as vendors. In addition, the facility may limit and must pre-approve all food or beverage vendors. However, businesses that sell equestrian gifts and other specialties or services are welcome to attend.

**OUTDOOR SPACE ONLY: \$100.00 weekend**. For traveling vans, mobile units or vendor-supplied tents. Non-profits and/or charities may be permitted to set up at a reduced charge with the prior approval of the competition and of HITS management. This price includes the vendor fee charged by the HITS/CP. **RV Hookups (water & electric) billed in addition at \$75/event.** 

Vendors have access to 20 amp/110 volt electric services in designated vendor areas at no additional charge. The competition or HITS/CP are not responsible for vendor packages or merchandise. The competition reserves the right to have signage removed when in inappropriate areas. **Tables and chairs are NOT available for rent.** 